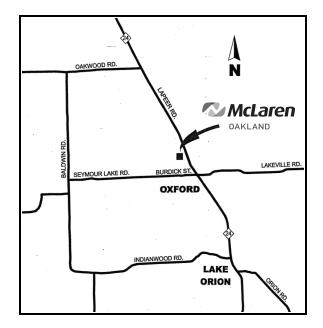

### From: Pontiac, Auburn Hills, Lake Orion Area

Direct Route: North on M-24, 9 miles north of the Palace. McLaren is located on the west side of M-24 between Burdick and Ray Roads.

Alternative Route: North on Baldwin Rd., follow the round-about to the left. Turn right on Seymour Lake Rd. (which turns into Burdick), turn left on M-24. McLaren is located on the west side of the street.

#### From: Lapeer, Metamora Area

Direct Route: South on M-24. McLaren is located on the west side of M-24 between Burdick and Ray Roads.

Alternative Route: South on Baldwin Rd., turn left (east) on Oakwood Rd. Turn right on M-24. McLaren is located on the west side of the street.